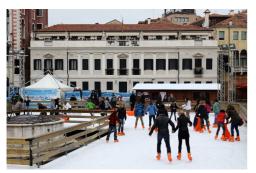

## Ice Skating Rink - Venice

In Venice, the skating rink is located in Campo San Polo, from 6th December 2014 to 17th February 2015

Skating on real ice, fun for everybody. Open every day, with skate rental.